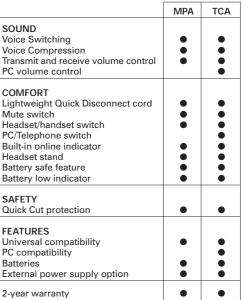

The unique technology of the GN 8000 series makes it easier for you to connect your headset to even more telephones or computers. It includes a wide range of built-in features. Voice Switching that helps you reduce background noise, which benefits the person you are talking to. Voice Compression ensures consistent sound volume and provides you with optimum hearing protection.

## GN 8000 MPA – for telephones

GN 8000-MPA connects headsets directly to any type of telephone or system. It is easy to set up and use, and a wide range of features will ensure your efficiency and comfort all day long. The headset/handset switch allows you to switch between your headset and handset. The built-in on-line indicator will ensure that you will not get interrupted while talking into your headset. With the GN 8000 MPA all combinations are possible.

## GN 8050 TCA – for PC/telephones

Headset solutions are becoming more and more common in conjunction with a PC for various desktop utilities such as web telephony, voice recognition and voice dictation. In response to this growing demand, we have designed the GN 8050 TCA. With the built-in PC/telephone switch, you simply use one headset for both the telephone and PC. GN 8050 TCA is compatible with most audio devices.